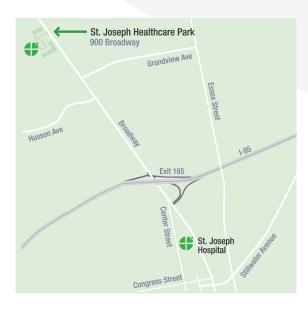

# **How to Find Us**

Located in St. Joseph Healthcare Park (Edward O. and Mary Ellen Darling Building) 900 Broadway, Building 1 • Bangor