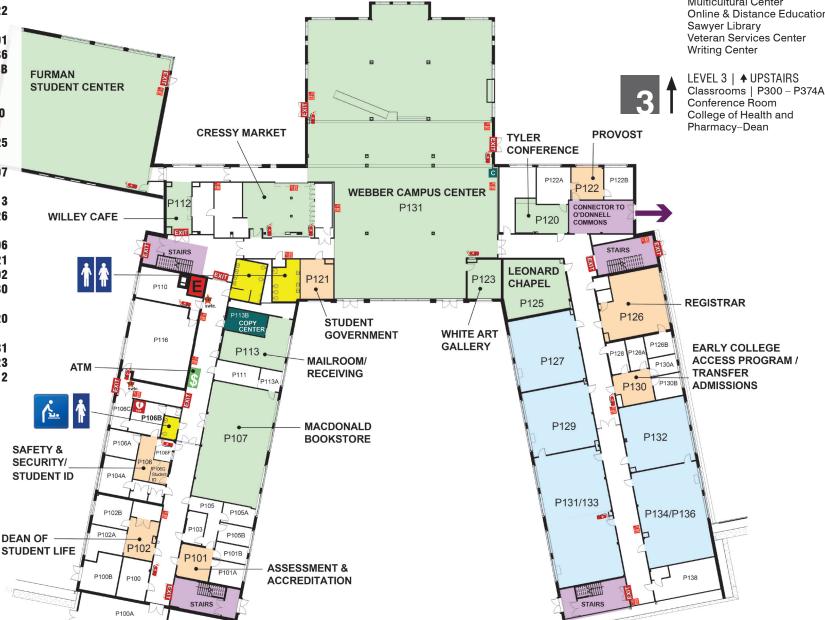

**S** AED

Academic Administration

Assessment and

Cressy Market

**■** MacDonald

Mailroom/

Safety & Security

■ Tyler Conference

Webber Campus

**LOCATION COLOR KEY** 

☐ Faculty/Staff Offices ☐ Public Areas

■ Stairwells | Connector to

O'Donnell Commons

Kev Offices

ClassroomsCopy Center

■ ATM

■ Bathrooms■ Elevator

MTA

Early College Access

Furman Student Center

(Provost) ......P122

Accreditation ......P101

Program (ECAP) ...... P130

Bookstore .....P107

Receiving ..... P113

& Student ID ......P106

Registrar ......P126

Student Life-Dean ...... P102

Transfer Admissons .... P130

Room ......P120

Center ..... P131

White Art Gallery ...... P123

Willey Cafe ...... P112

Leonard Chapel ...... P125

.P106B