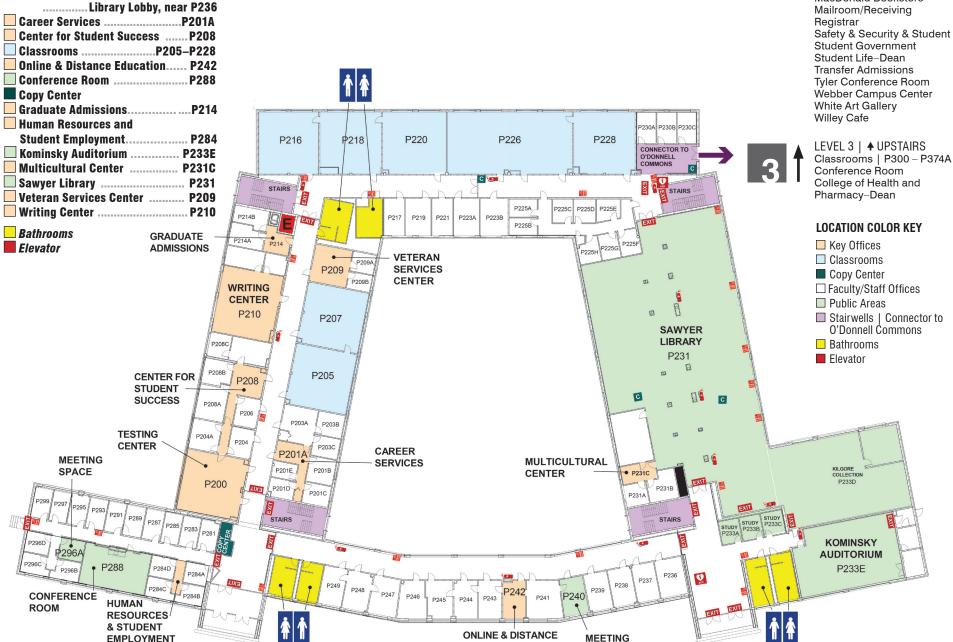

AED ...... Hallway nears stairs,

near P225E

## PEABODY HALL

**EDUCATION** 

**SPACE** 

AED ...... Hallway nears stairs,