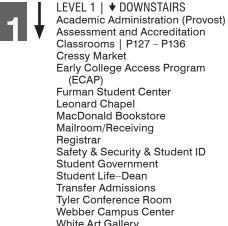

## PEABODY HALL

2

LEVEL 2 | • UPSTAIRS
Career Services
Center for Student Success
Classrooms | P205 – P228
Conference Room
Graduate Admissions
Human Resources and
Student Employment
Kominsky Auditorium
Multicultural Center
Online & Distance Education
Sawyer Library
Veteran Services Center
Writing Center

## **PEABODY HALL**

LEVEL 2 | ★ DOWNSTAIRS
Career Services
Center for Student Success
Classrooms | P205 – P228
Conference Room
Graduate Admissions
Human Resources
Kominsky Auditorium
Multicultural Center
Online & Distance Education
Sawyer Library
Veteran Services Center
Writing Center