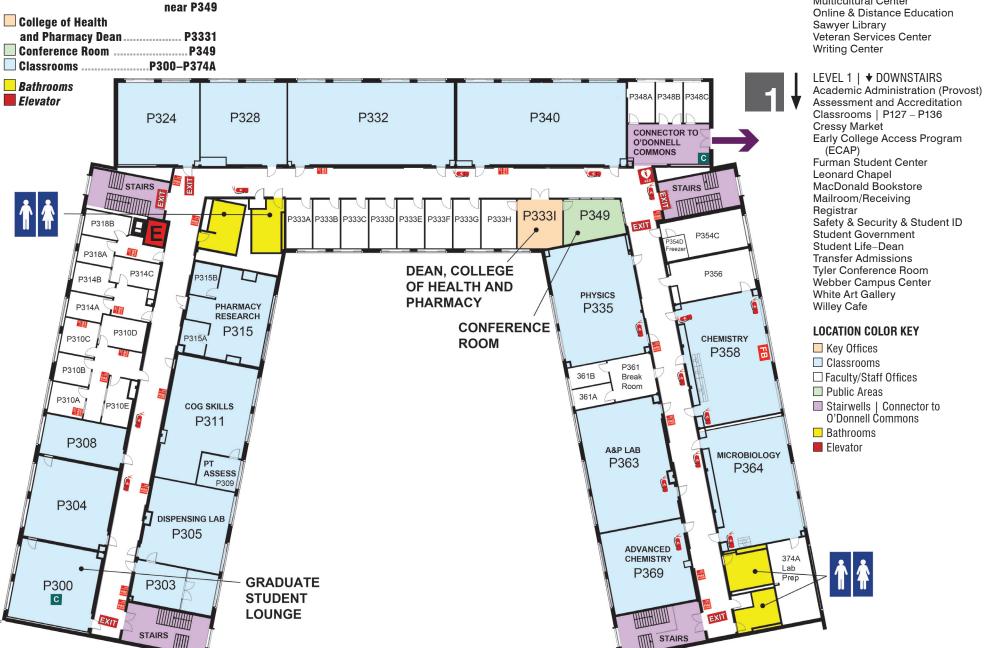

P123

Willey Cafe ...... P112

Leonard Chapel ...... P125

.P106B

## PEABODY HALL

2

LEVEL 2 | • UPSTAIRS
Career Services
Center for Student Success
Classrooms | P205 – P228
Conference Room
Graduate Admissions
Human Resources and
Student Employment
Kominsky Auditorium
Multicultural Center
Online & Distance Education
Sawyer Library
Veteran Services Center
Writing Center





AED ...... Hallway nears stairs,

near P225E

## PEABODY HALL





**EDUCATION** 

**SPACE** 



AED ...... Hallway nears stairs,

## **PEABODY HALL**



LEVEL 2 | ★ DOWNSTAIRS
Career Services
Center for Student Success
Classrooms | P205 – P228
Conference Room
Graduate Admissions
Human Resources
Kominsky Auditorium
Multicultural Center
Online & Distance Education
Sawyer Library
Veteran Services Center
Writing Center