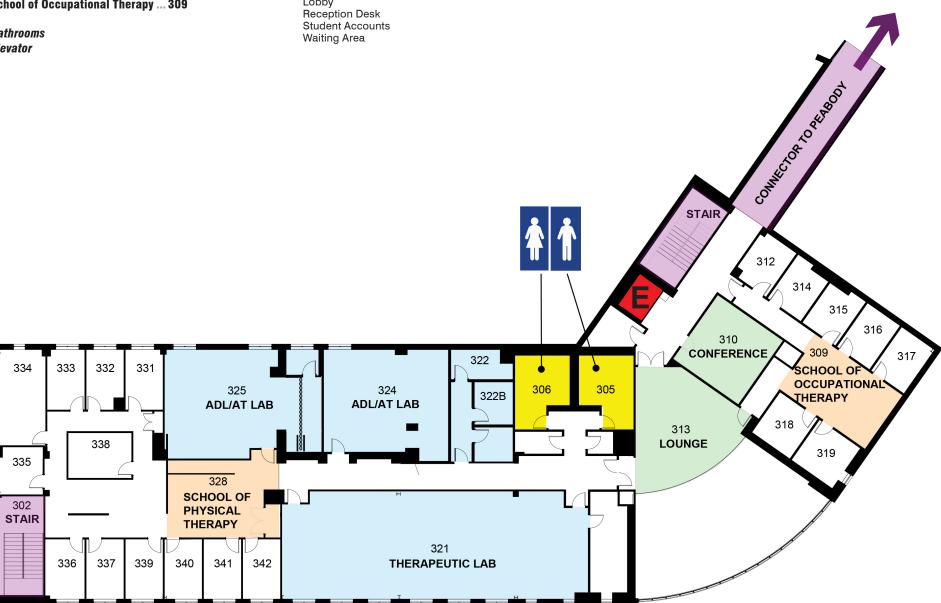

LEVEL 3 | ★ UPSTAIRS Lounge

School of Occupational Therapy School of Physical Therapy

Classrooms | 321 - 327 Conference Room

## O'DONNELL COMMONS

| Conference Room                |     |
|--------------------------------|-----|
| Classsrooms 321-               | 32  |
| Lounge                         | 313 |
| School of Physical Therapy     | 328 |
| School of Occupational Therapy | 309 |