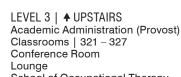

LEVEL 3 | ★ UPSTAIRS Lounge

School of Occupational Therapy School of Physical Therapy

Classrooms | 321 - 327 Conference Room

## O'DONNELL COMMONS

| Conference Room                |     |
|--------------------------------|-----|
| Classsrooms 321-               | 32  |
| Lounge                         | 313 |
| School of Physical Therapy     | 328 |
| School of Occupational Therapy | 309 |