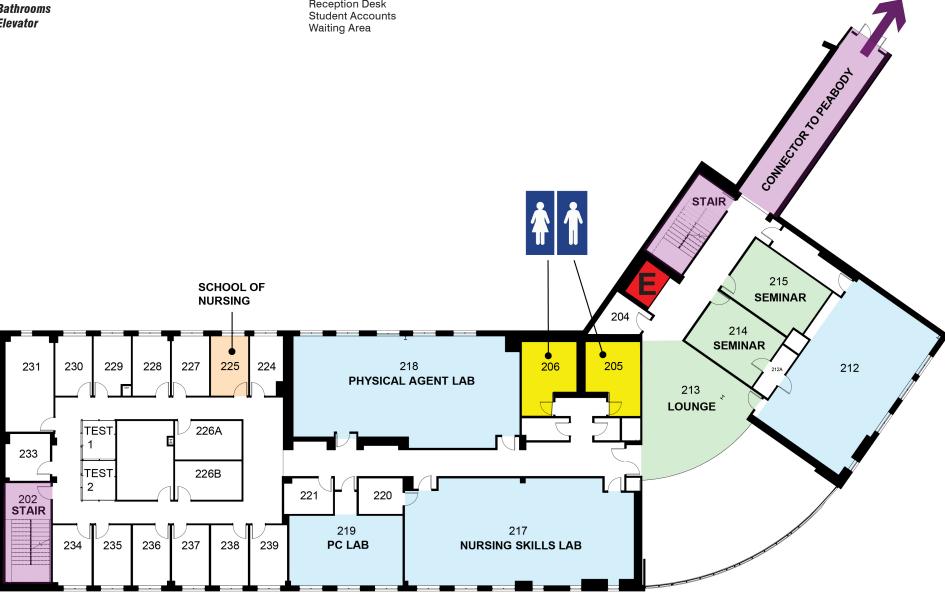

## O'DONNELL COMMONS

Classsrooms ......212-219 Lounge ......213 Seminar Rooms ...... 214-215 School of Nursing ......225

**Bathrooms Elevator** 

LEVEL 1 | **♦** DOWNSTAIRS Admissions Office Classrooms | 114 - 136 Financial Aid Office Libra Lecture Hall Lobby Reception Desk Student Accounts

LEVEL 3 | ★ UPSTAIRS Lounge

School of Occupational Therapy School of Physical Therapy

Classrooms | 321 - 327 Conference Room

## O'DONNELL COMMONS

| Conference Room                |     |
|--------------------------------|-----|
| Classsrooms 321-               | 32  |
| Lounge                         | 313 |
| School of Physical Therapy     | 328 |
| School of Occupational Therapy | 309 |