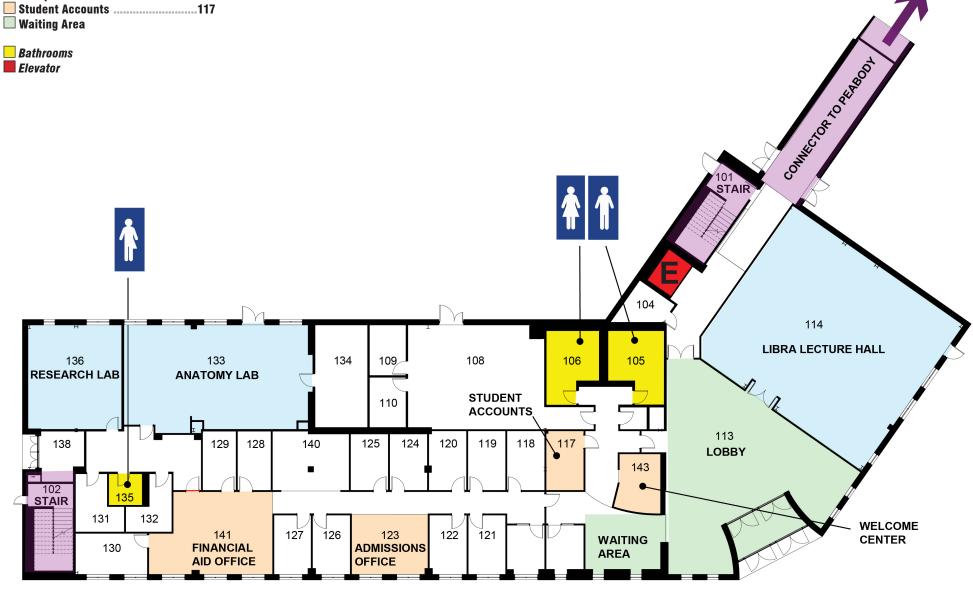

## O'DONNELL COMMONS

| Admissions Office    | 123     | 2 | LEVEL |
|----------------------|---------|---|-------|
| Classrooms           | 114–136 |   | Loung |
| Financial Aid Office | 141     |   | Loung |
| Libra Lecture Hall   | 114     |   | Semin |
| Lobby                | 113     |   |       |
| Reception Desk       |         |   |       |
|                      | 447     |   |       |

## O'DONNELL COMMONS

Classsrooms ......212-219 Lounge ......213 Seminar Rooms ...... 214-215 School of Nursing ......225

**Bathrooms Elevator** 

LEVEL 1 | **♦** DOWNSTAIRS Admissions Office Classrooms | 114 - 136 Financial Aid Office Libra Lecture Hall Lobby Reception Desk Student Accounts

Bathrooms Elevator

LEVEL 1 | **♦** DOWNSTAIRS Admissions Office Classrooms | 114 - 136 Financial Aid Office Libra Lecture Hall Lobby Reception Desk Student Accounts

☐ Public Areas ■ Stairwells | Connector to