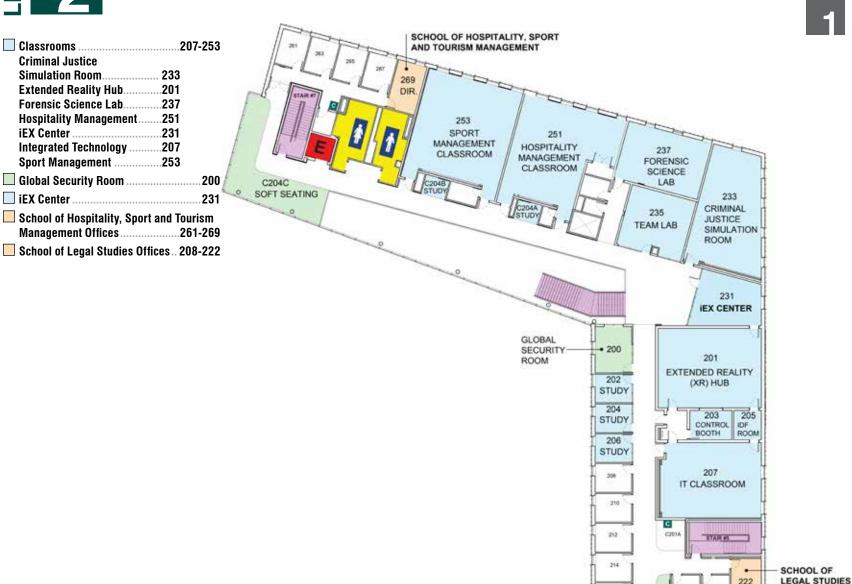

Classrooms .

**Criminal Justice** 

Simulation Room...... 233

Extended Reality Hub......201

Hospitality Management......251

iEX Center 231

Integrated Technology ......207

Sport Management ......253

Global Security Room

231

iEX Center

School of Hospitality, Sport and Tourism

Forensic Science Lab.....