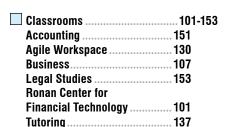

LEVEL 2 | ★ UPSTAIRS

School of Accounting Offices.... 141-145

School of Business and Management
Offices............ 108-122 / 131-135 / 139

Bathrooms

Elevator

DEAN'S ASSISTANT

DEAN, COLLEGE OF BUSINESS 102 CONF. ROOM