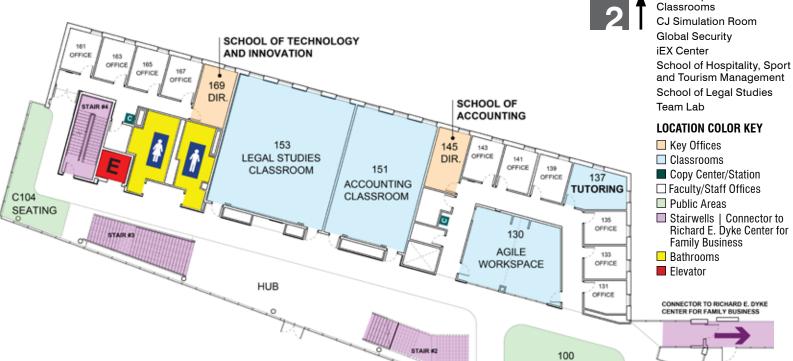

## HAROLD ALFOND HALL

LEVEL G | **▼** DOWNSTAIRS Food Kiosk

LEVEL 1 | ★ DOWNSTAIRS Classrooms College of Business-Dean Conference Room School of Accounting School of Business and Management School of Technology and Innovation Ronan Center Tutoring

## LOCATION COLOR KEY

- Kev Offices
- Classrooms
- Copy Center/Station
- ☐ Faculty/Staff Offices
- ☐ Public Areas
- ☐ Stairwells | Connector to Richard E. Dyke Center for Family Business
- Bathrooms
- Elevator